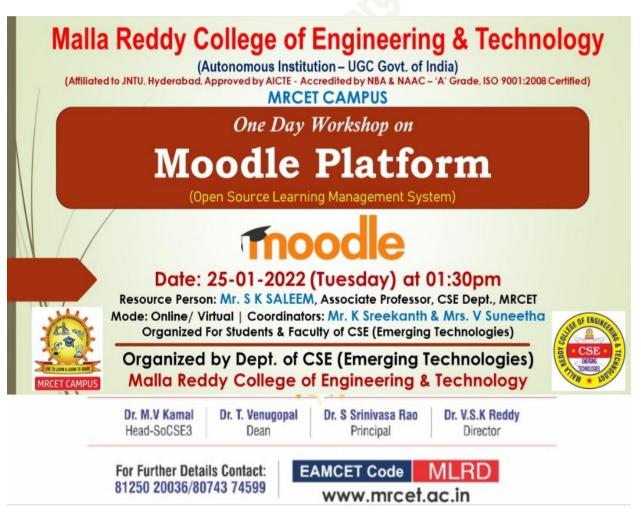

# "MOODLE – One day WORKSHOP SUMMARY REPORT"

#### Mode: ONLINE / Virtual

One day workshop on **MOODLE Platform** was organized by CSE (Emerging Technologies) on **January 25<sup>th</sup>, 2022.** Massive Open Online Courses (MOOCs) are free online courses available for anyone to enroll. The interface was explained by **Mr. S K SALEEM** from Department of CSE, MRCET CAMPUS. He was discussed about inferface and ways to make it user friendly. MOOC online platform was introduced to faculty members and students.