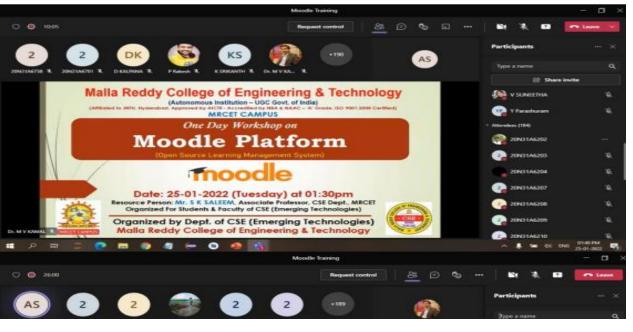

#### Mode: ONLINE / Virtual

One day workshop on **MOODLE Platform** was organized by CSE (Emerging Technologies) on **January 25<sup>th</sup>, 2022.** Massive Open Online Courses (MOOCs) are free online courses available for anyone to enroll. The interface was explained by **Mr. S K SALEEM** from Department of CSE, MRCET CAMPUS. He was discussed about inferface and ways to make it user friendly. MOOC online platform was introduced to faculty members and students.

The administrator management was discussed with class teachers and mentors and the procedure for uploading Quiz questions was demonstrated. Student progress report and automated evaluation procedure was shown and sample course materials were uploaded. The dashboard for students to view was also demonstrated.