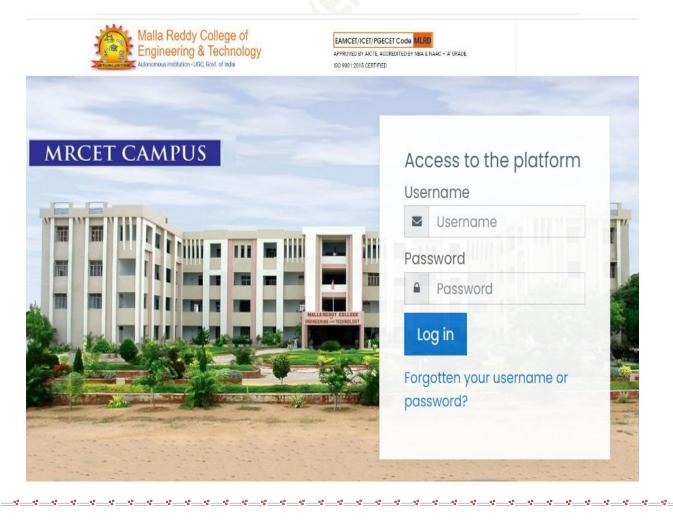

#### Moodle LMS - Login

### http://119.235.48.78/moodle/

The above link is used to access to the moodle platform.